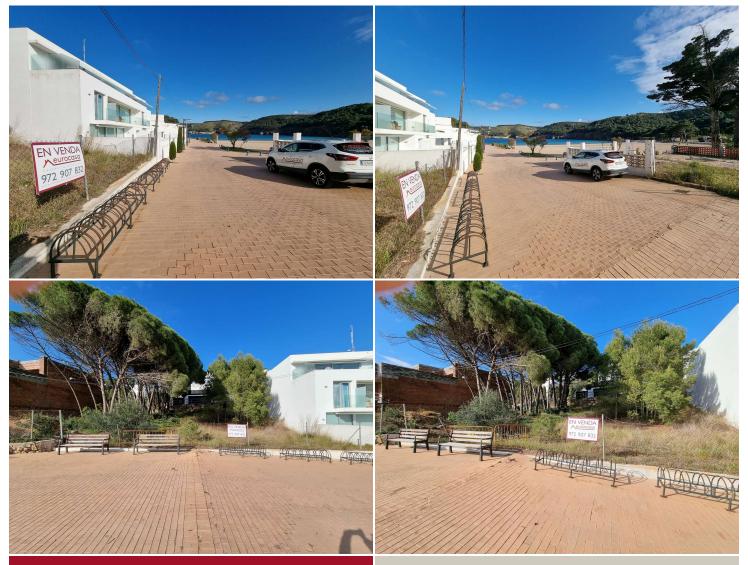

## Impressive plot in 1st line of cala mongo (L'escala)

This unique plot located 50 meters from the cala de montgo (l'escala) is an ideal land for the construction of one or two single-family homes or 10 high-end apartments of approximately 100 m2 on average each with wonderful views to cala montgo and with a unique access to said cove. If you want to invest in the Costa Brava, do not hesitate to visit one of the last remaining plots of land available at the foot of Cala Montgó.

## WE SELL DREAMS!

Cala Montgó is one of the most beautiful beaches on the Costa Brava. It belongs to the municipality of Torroella de Montgrí and Estartit but is very close to the municipality of L'Escala. It is a very special beach because it is protected from many winds and this makes bathing days very pleasant. Transaction Category Work category Situation Plot Sale Plot New construction Alt Empordà 730 m<sup>2</sup>