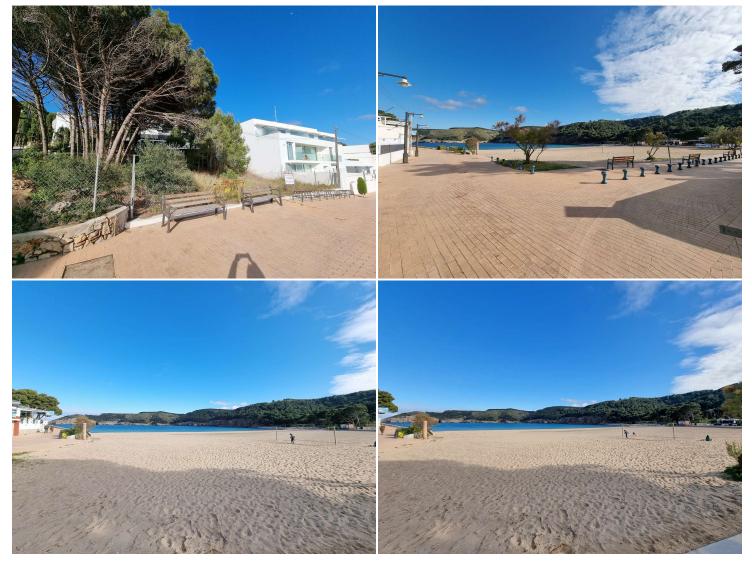

## Impressive plot in 1st line of cala mongo (L'escala)

This unique plot located 50 meters from the cala de montgo (l'escala) is an ideal land for the construction of one or two single-family homes or 10 high-end apartments of approximately 100 m2 on average each with wonderful views to cala montgo and with a unique access to said cove. If you want to invest in the Costa Brava, do not hesitate to visit one of the last remaining plots of land available at the foot of Cala Montgó.

## WE SELL DREAMS!

Cala Montgó is one of the most beautiful beaches on the Costa Brava. It belongs to the municipality of Torroella de Montgrí and Estartit but is very close to the municipality of L'Escala. It is a very special beach because it is protected from many winds and this makes bathing days very pleasant. Transaction Category Work category Situation Plot Sale Plot New construction Alt Empordà 730 m<sup>2</sup>