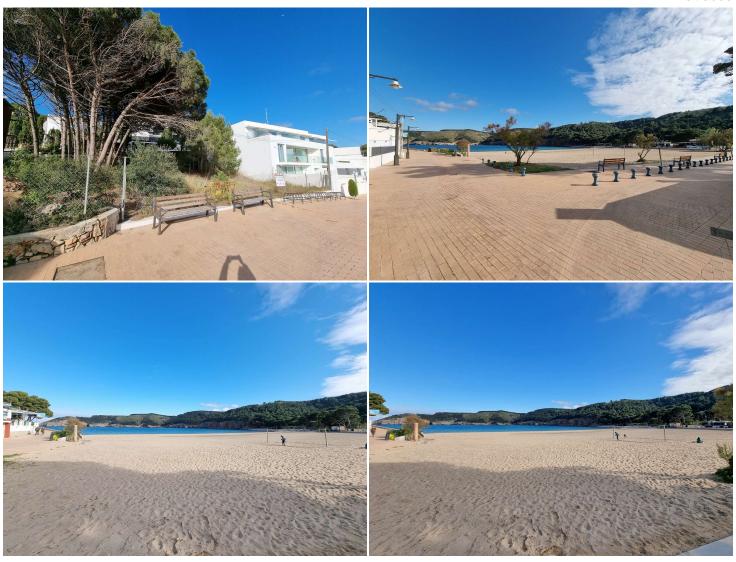

## Impressive land in 1st line of Cala Mongo (L'escala)

Impressive plot in 1st line of cala mongo (L'escala)

This unique plot located 50 meters from the cala de montgo (l'escala) is an ideal land for the construction of one or two single-family homes or 10 high-end apartments of approximately 100 m2 on average each with wonderful views to cala montgo and with a unique access to said cove. If you want to invest in the Costa Brava, do not hesitate to visit one of the last remaining plots of land available at the foot of Cala Montgó.

WE SELL DREAMS!

Cala Montgó is one of the most beautiful beaches on the Costa Brava. It belongs to the municipality of Torroella de Montgrí and Estartit but is very close to the municipality of L'Escala. It is a very special beach because it is protected from many winds and this makes bathing days very pleasant.