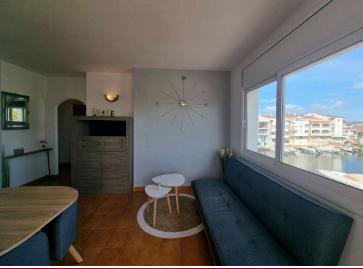

## Apartment with terrace of 10 m2 with views to the canal

Apartment located in a small building with only 3 floors very well located. The apartment is distributed in entrance hall, guest bathroom, double bedroom with fitted wardrobes and open plan dining room-kitchen with breakfast bar and direct access to the 10 m2 terrace with views of the canal. Do not hesitate to contact us ! WE SELL DREAMS! Transaction Category Work category Situation Surface area Rooms Bathrooms Sale Flat New construction Alt Empordà 45 m<sup>2</sup> 1 1 bathroom