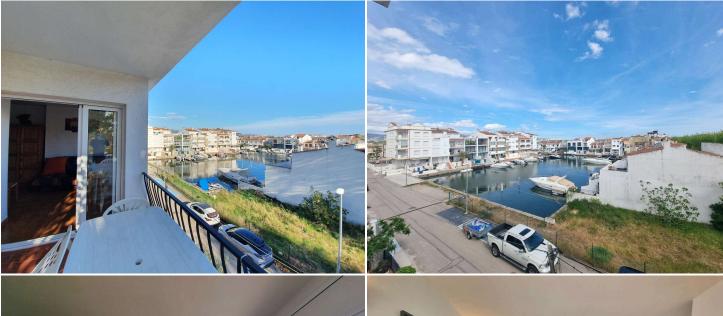

## Apartment with terrace of 10 m2 with views to the canal

Apartment located in a small building with only 3 floors very well located. The apartment is distributed in entrance hall, guest bathroom, double bedroom with fitted wardrobes and open plan dining room-kitchen with breakfast bar and direct access to the 10 m2 terrace with views of the canal. Do not hesitate to contact us ! WE SELL DREAMS! Transaction Category Work category Situation Surface area Rooms Bathrooms Sale Flat New construction Alt Empordà 45 m<sup>2</sup> 1 1 bathroom