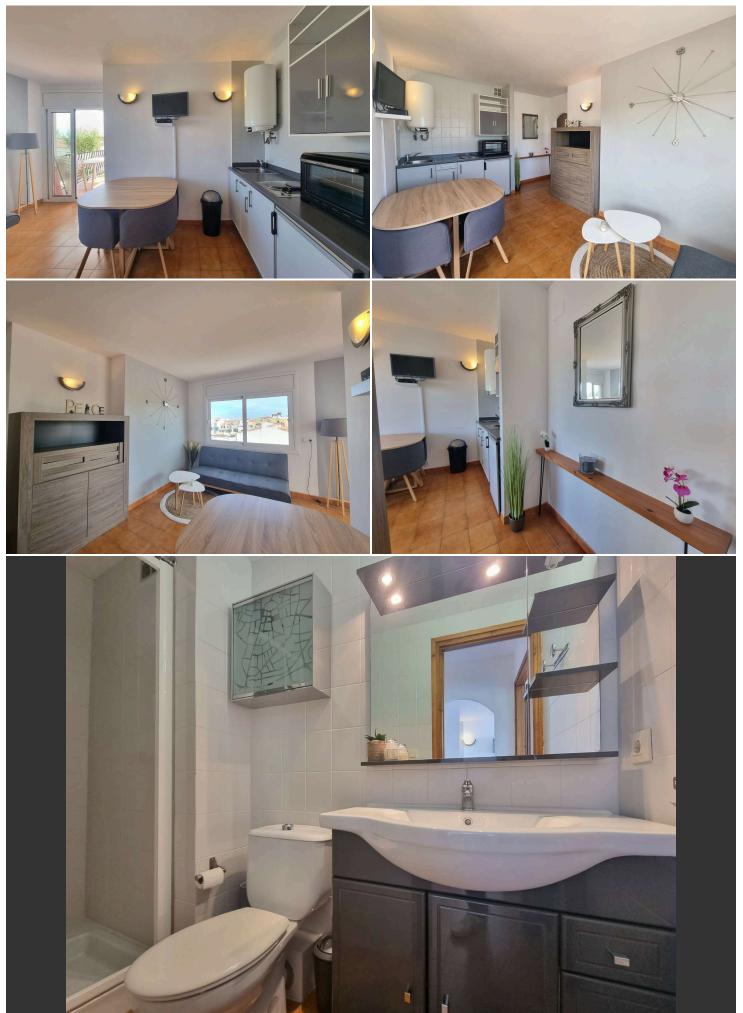

## Apartment with terrace of 10 m2 with views to the canal

Apartment located in a small building with only 3 floors very well located. The apartment is distributed in entrance hall, guest bathroom, double bedroom with fitted wardrobes and open plan dining room-kitchen with breakfast bar and direct access to the 10 m2 terrace with views of the canal. Do not hesitate to contact us ! WE SELL DREAMS! Transaction Category Work category Situation Surface area Rooms Bathrooms Sale Flat New construction Alt Empordà 45 m<sup>2</sup> 1 1 bathroom