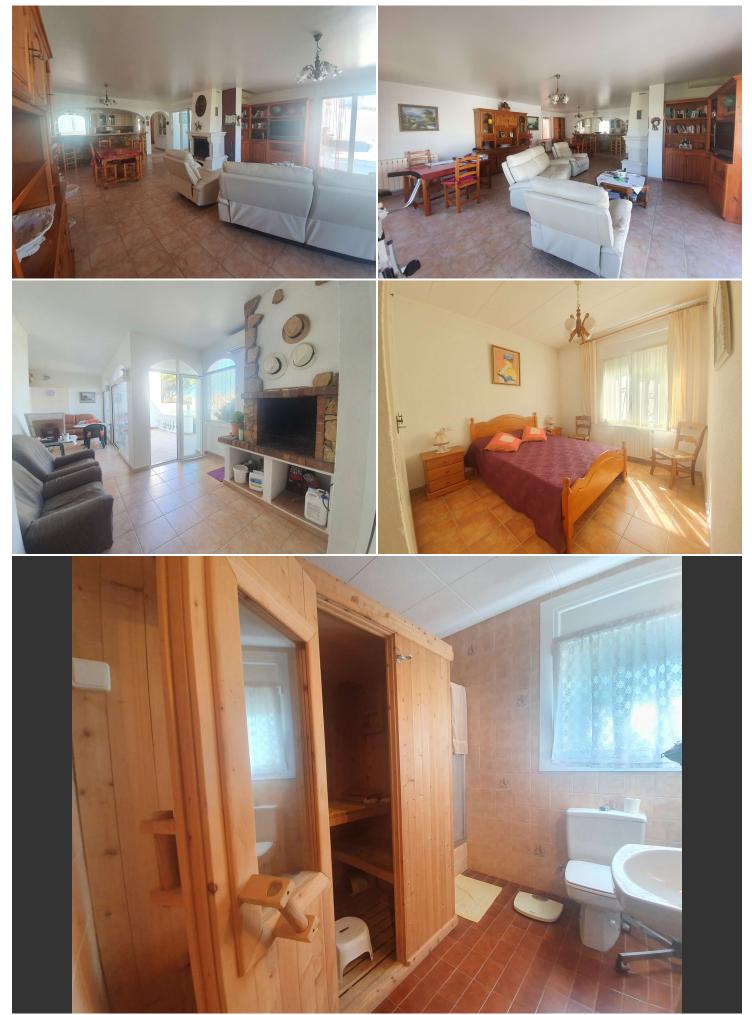

## Impressive villa with 1200 m2 de parcela y 30 m de amarre

Spectacular villa with 1200 m2 of plot on a wide canal and 30 meters of private mooring for your boat

This villa is a very rare product to find for its large atypical plot, in addition the 388 m2 house has an L shape with the pool right in the center that make it a highly sought after product. Its 6 rooms, 4 of them en suite (2 of them with private terrace) and 2 doubles give a very contemporary and pleasant air. It also has a large garage for up to 3 cars and an incredible garden where you can gather the whole family. Do not hesitate to contact us for more information. WE SELL DREAMS!