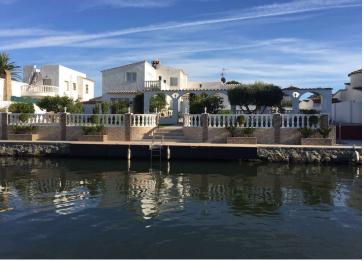

## Impressive villa with 1200 m2 de parcela y 30 m de amarre

Spectacular villa with 1200 m2 of plot on a wide canal and 30 meters of private mooring for your boat

This villa is a very rare product to find for its large atypical plot, in addition the 388 m2 house has an L shape with the pool right in the center that make it a highly sought after product. Its 6 rooms, 4 of them en suite (2 of them with private terrace) and 2 doubles give a very contemporary and pleasant air. It also has a large garage for up to 3 cars and an incredible garden where you can gather the whole family. Do not hesitate to contact us for more information. WE SELL DREAMS!