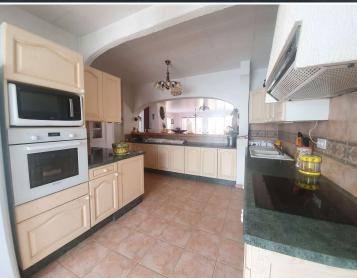

## Impressive villa with 1200 m2 de parcela y 30 m de amarre

Spectacular villa with 1200 m2 of plot on a wide canal and 30 meters of private mooring for your boat

This villa is a very rare product to find for its large atypical plot, in addition the 388 m2 house has an L shape with the pool right in the center that make it a highly sought after product. Its 6 rooms, 4 of them en suite (2 of them with private terrace) and 2 doubles give a very contemporary and pleasant air. It also has a large garage for up to 3 cars and an incredible garden where you can gather the whole family. Do not hesitate to contact us for more information. WE SELL DREAMS!