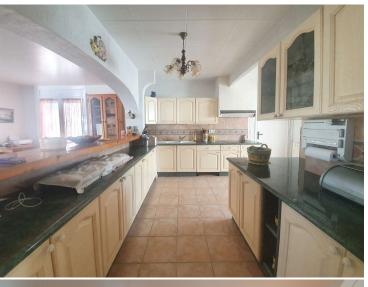

## Impressive villa with 1200 m2 de parcela y 30 m de amarre

Spectacular villa with 1200 m2 of plot on a wide canal and 30 meters of private mooring for your boat

This villa is a very rare product to find for its large atypical plot, in addition the 388 m2 house has an L shape with the pool right in the center that make it a highly sought after product. Its 6 rooms, 4 of them en suite (2 of them with private terrace) and 2 doubles give a very contemporary and pleasant air. It also has a large garage for up to 3 cars and an incredible garden where you can gather the whole family. Do not hesitate to contact us for more information. WE SELL DREAMS!