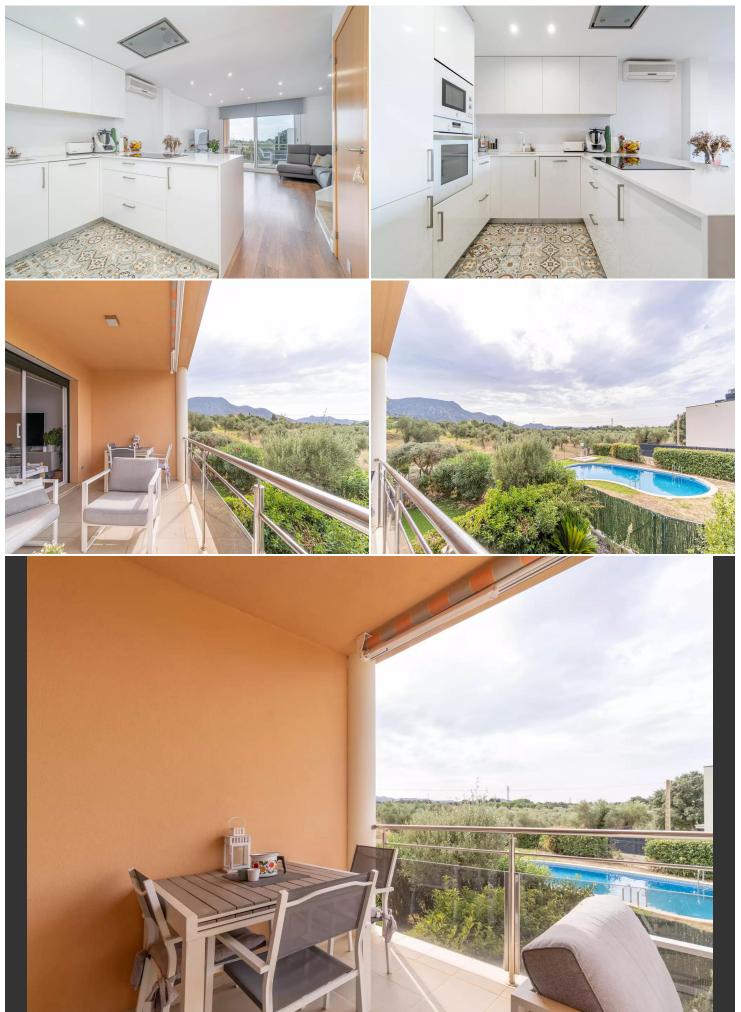

## In Palau Saverdera with communal pool and garden.

We offer you this fantastic property, a 109 m2 duplex apartment with a 23m2 solarium terrace, communal pool, and garden in a very exclusive area of Palau Saverdera. On the main floor, there is a living-dining room 30 m2 with a fully renovated open-plan kitchen, two double bedrooms, a complete bathroom, all with access to a 15 m2 covered terrace with views of the garden and communal pool. The upper floor features a spectacular suite with a bathroom, dressing room, and a fantastic 23 m2 solarium terrace with spectacular views of the Parc dels Aiguamolls del Empordà.