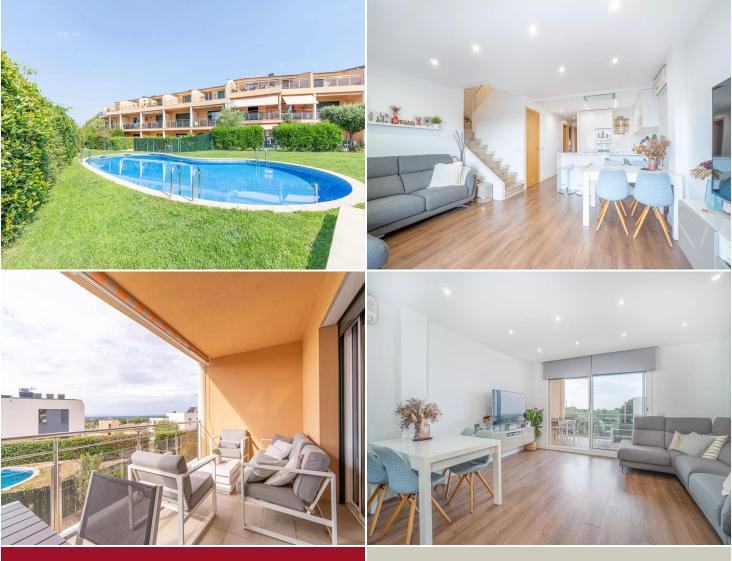

## In Palau Saverdera with communal pool and garden.

We offer you this fantastic property, a 109 m2 duplex apartment with a 23m2 solarium terrace, communal pool, and garden in a very exclusive area of Palau Saverdera. On the main floor, there is a living-dining room 30 m2 with a fully renovated open-plan kitchen, two double bedrooms, a complete bathroom, all with access to a 15 m2 covered terrace with views of the garden and communal pool. The upper floor features a spectacular suite with a bathroom, dressing room, and a fantastic 23 m2 solarium terrace with spectacular views of the Parc dels Aiguamolls del Empordà.