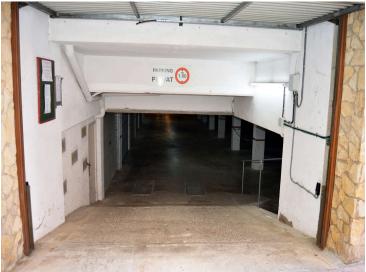

## Private garage in underground parking. Protect your vehicle in a safe and convenient space! Contact

Closed garage in the underground parking of the exclusive Gran Reserva. Ensure the protection of your vehicle in this safe and convenient location.

Discover this 18m2 closed garage in the exclusive " Gran Reserva" area! With dimensions of 3.20m wide and 5.40m long, plus an additional space at the back of the garage (50cm x 2m) for added convenience. Don't miss the opportunity to acquire this unique property!