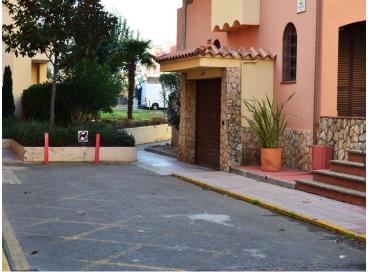

## Private garage in underground parking. Protect your vehicle in a safe and convenient space! Contact

Closed garage in the underground parking of the exclusive Gran Reserva. Ensure the protection of your vehicle in this safe and convenient location.

Discover this 18m2 closed garage in the exclusive " Gran Reserva" area! With dimensions of 3.20m wide and 5.40m long, plus an additional space at the back of the garage (50cm x 2m) for added convenience. Don't miss the opportunity to acquire this unique property!