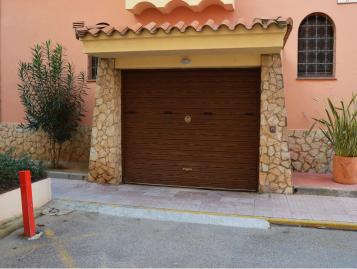

## Private garage in underground parking. Protect your vehicle in a safe and convenient space! Contact

Closed garage in the underground parking of the exclusive Gran Reserva. Ensure the protection of your vehicle in this safe and convenient location.

Discover this 18m2 closed garage in the exclusive " Gran Reserva" area! With dimensions of 3.20m wide and 5.40m long, plus an additional space at the back of the garage (50cm x 2m) for added convenience. Don't miss the opportunity to acquire this unique property!