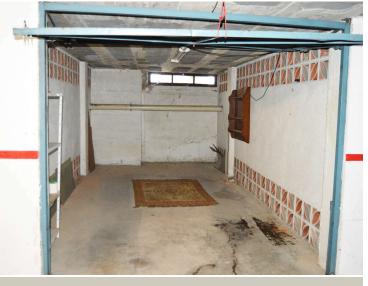

Discover this 18m2 closed garage in the exclusive " Gran Reserva" area! With dimensions of 3.20m wide and 5.40m long, plus an additional space at the back of the garage (50cm x 2m) for added convenience. Don't miss the opportunity to acquire this unique property!