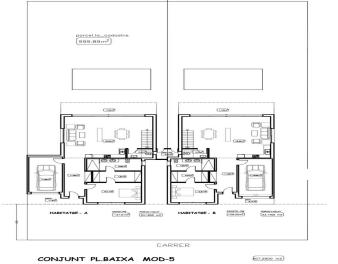

Each house has a spacious plot of 507m2 and a living area of 150m2. On the ground floor, you will find a cozy entrance hall that will lead you to a bedroom with its own bathroom, an elegant guest toilet, and a fabulous dining/living room with an open kitchen of 40.86m2. The large windows will give you direct access to a spectacular terrace, a 7 x 4-meter swimming pool with a jacuzzi, and a beautiful garden. Additionally, you will have your own private mooring of 12 meters, perfect for water sports enthusiasts.

On the first floor, you will discover three bedrooms, each with its own bathroom, and two additional bedrooms next to another bathroom. In total, this house has five bedrooms, four bathrooms, and a guest toilet. It also includes a closed garage of 17.69m2 and open parking on the plot.