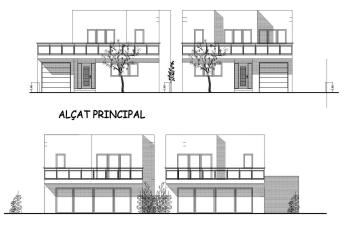

## New promotion of 2 canal houses for sale in Empuriabrava ( A )

New promotion of 2 canal houses for sale in Empuriabrava ( A )

Don't miss this incredible opportunity! We have a new promotion of two modern houses next to the canal, in a privileged area near the boat exit to the sea. These houses are designed with a unique cubist style that sets them apart from other properties.

Each house has a spacious plot of 507m2 and a living area of 150m2. On the ground floor, you will find a cozy entrance hall that will lead you to a bedroom with its own bathroom, an elegant guest toilet, and a fabulous dining/living room with an open kitchen of 40.86m2. The large windows will give you direct access to a spectacular terrace, a 7 x 4-meter swimming pool with a jacuzzi, and a beautiful garden. Additionally, you will have your own private mooring of 12 meters, perfect for water sports enthusiasts.