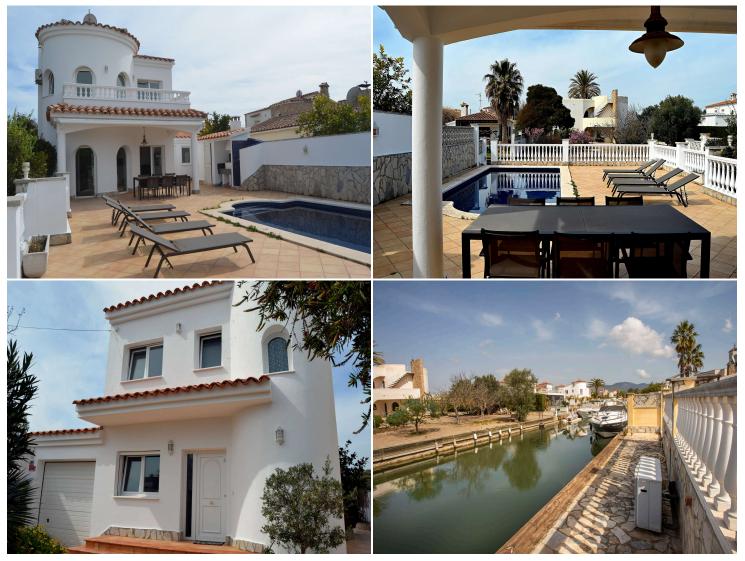

## Superb villa on the Norfeu canal 4 bedrooms, 12.5m mooring, swimming pool

Superb villa on the Norfeu canal 4 bedrooms, 12.5m mooring, swimming pool

Magnificent 4-bedroom villa with 3 bathrooms, garage, and mooring on the Norfeu canal.

Beautiful features and quality construction, Mediterranean garden, summer kitchen, 24m2 swimming pool. A must-see property.

This magnificent villa is a remarkable property that offers a luxurious and comfortable living environment. With its 4 spacious bedrooms and 3 bathrooms, it provides ample space for a family or guests.

The villa is equipped with a garage, offering convenient and secure parking space. Additionally, it also has a mooring on the Norfeu canal, providing the opportunity to dock a boat and fully enjoy water activities.

The features of this villa are of high quality, with meticulous construction and impeccable finishes. The Mediterranean garden surrounds the property, providing a peaceful atmosphere and beautiful views from the different rooms of the house.

A summer kitchen is also present, which is ideal for outdoor dining and family or friends gatherings. You can enjoy the pleasant climate of the region while preparing delicious meals outdoors.

The 24m2 swimming pool is a true asset of this villa. It offers an ideal space to cool off during hot summer days and enjoy moments of relaxation with family or friends.

In summary, this villa is an opportunity not to be missed. It offers an exceptional living space with its 4 bedrooms, 3 bathrooms, garage, mooring on the Norfeu canal, Mediterranean garden, summer kitchen, and swimming pool. If you are looking for a quality property in a beautiful setting, this villa is perfect for you. Transaction Category Municipality Surface area Rooms Bathrooms Parking Garage Washing machine Terrace Garden Mooring Swimming pool Central heating Air conditioning Land Balcony Furnished