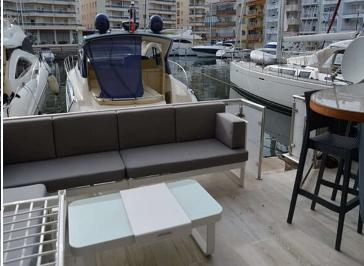

## Rare! Mooring of 20x5 for this apartment, large terrace, VERY CLOSE TO THE SEA EXIT.

This ground floor apartment, renovated in 2020, offers excellent amenities. Located in the Caballito de Mar area in Empuriabrava, it has one of the largest moorings for sailboats in the region, making it an attractive option for sailing enthusiasts. Additionally, the apartment is close to the sea exit, facilitating maritime travels.

The integrated air conditioning guarantees optimal comfort throughout the year, while the double glazing provides efficient sound and thermal insulation. On the other hand, the terrace is very pleasant and spacious, offering an outdoor space conducive to relaxation and outdoor dining.