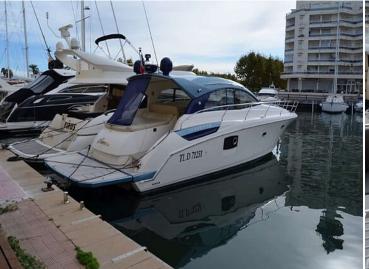

## Rare! Mooring of 20x5 for this apartment, large terrace, VERY CLOSE TO THE SEA EXIT.

This ground floor apartment, renovated in 2020, offers excellent amenities. Located in the Caballito de Mar area in Empuriabrava, it has one of the largest moorings for sailboats in the region, making it an attractive option for sailing enthusiasts. Additionally, the apartment is close to the sea exit, facilitating maritime travels.

In summary, the strong points of this attractive apartment are its recent renovation, its spacious mooring for sailboats, its proximity to the sea exit, its integrated air conditioning, its double glazing, and its spacious terrace.