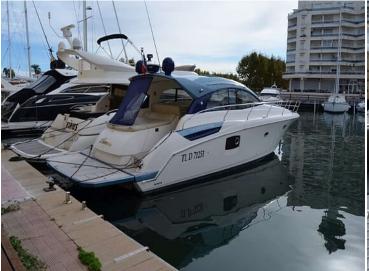

## Rare! Mooring of 20x5 for this apartment, large terrace, VERY CLOSE TO THE SEA EXIT.

This ground floor apartment, renovated in 2020, offers excellent amenities. Located in the Caballito de Mar area in Empuriabrava, it has one of the largest moorings for sailboats in the region, making it an attractive option for sailing enthusiasts. Additionally, the apartment is close to the sea exit, facilitating maritime travels.

In summary, the strong points of this attractive apartment are its recent renovation, its spacious mooring for sailboats, its proximity to the sea exit, its integrated air conditioning, its double glazing, and its spacious terrace.