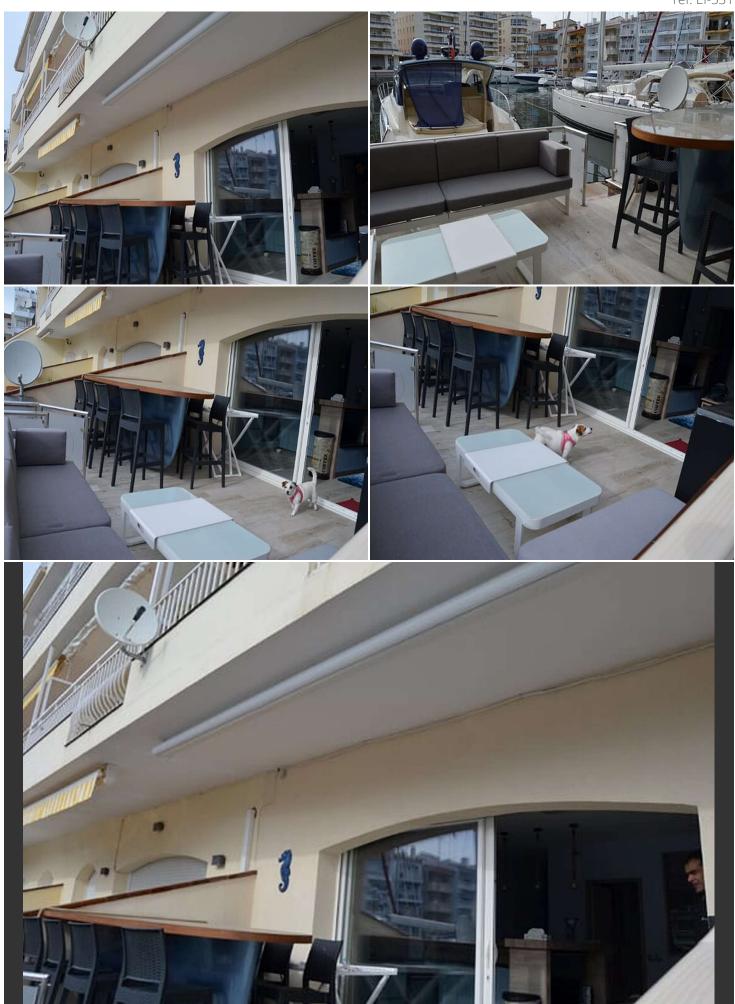

## Rare! Mooring of 20x5 for this apartment, large terrace, VERY CLOSE TO THE SEA EXIT.

This ground floor apartment, renovated in 2020, offers excellent amenities. Located in the Caballito de Mar area in Empuriabrava, it has one of the largest moorings for sailboats in the region, making it an attractive option for sailing enthusiasts. Additionally, the apartment is close to the sea exit, facilitating maritime travels.

The integrated air conditioning guarantees optimal comfort throughout the year, while the double glazing provides efficient sound and thermal insulation. On the other hand, the terrace is very pleasant and spacious, offering an outdoor space conducive to relaxation and outdoor dining.

In summary, the strong points of this attractive apartment are its recent renovation, its spacious mooring for sailboats, its proximity to the sea exit, its integrated air conditioning, its double glazing, and its spacious terrace.